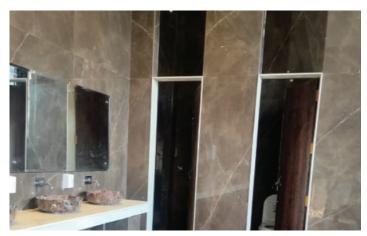

## **DESIGN AND SIZE**

\_\_\_\_\_

BRECCIA: 1200 X 2400 MM I LUSTROUS

**ARMANI GOLD:** 1200 X 2400 MM I LUSTROUS **VANILLA ONYX:** 1600 X 3200 MM I CRYSTALLINE

-----

BY