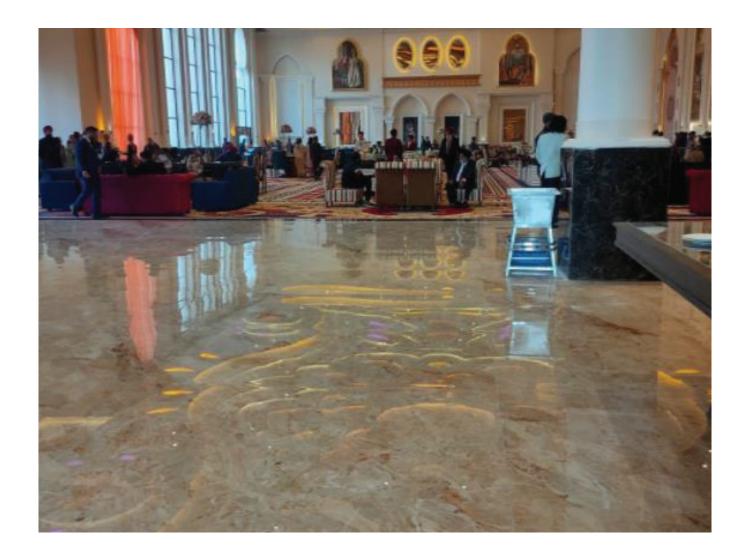

## **COMMERCIAL (HOSPITALITY)**

-----

Hotel Victorian Castle in Ludhiana stands as a beacon of luxury and timeless elegance. The architectural beauty of this prestigious establishment is accentuated by the carefully chosen tiles from Lioli Ceramica, polished surface not only enhances the sense of space but also brings a touch of refinement to the hotel's interiors.

Delicate light reflection and smooth texture, infuse the space with a soft glow that complements the modern yet classic design of the hotel. ensuring a memorable visual experience for every guest.