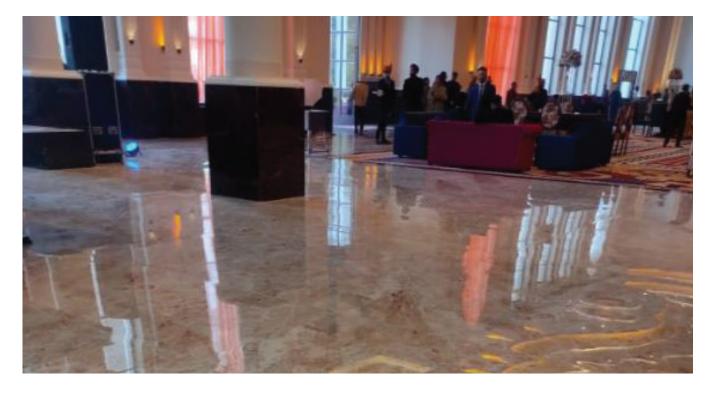

## **COMMERCIAL (HOSPITALITY)**

-----

Hotel Victorian Castle in Ludhiana stands as a beacon of luxury and timeless elegance. The architectural beauty of this prestigious establishment is accentuated by the carefully chosen tiles from Lioli Ceramica, polished surface not only enhances the sense of space but also brings a touch of refinement to the hotel's interiors.

Delicate light reflection and smooth texture, infuse the space with a soft glow that complements the modern yet classic design of the hotel. ensuring a memorable visual experience for every guest.