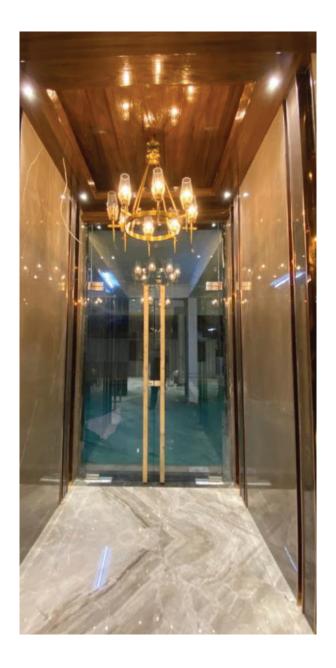

## **COMMERCIAL PROJECT**

The developers, set out with a clear mission: to craft a commercial hub that would blend innovation with elegance. They envisioned a place where businesses could thrive in an environment that exuded sophistication and modernity. Central to this vision was the careful selection of materials. Among the most striking elements were the

**Dolce Grey** tiles, chosen for their exceptional beauty and refined finish. Measuring 1200 x 2400 mm and featuring a lustrous, bookmatched design, these tiles were the epitome of luxury and precision.

## **DESIGN AND SIZE**

-----

**DOLCE GREY**: 1200 X 2400 MM I LUSTROUS

-----

It stood as a testament to the power of thoughtful design and superior materials.

BY