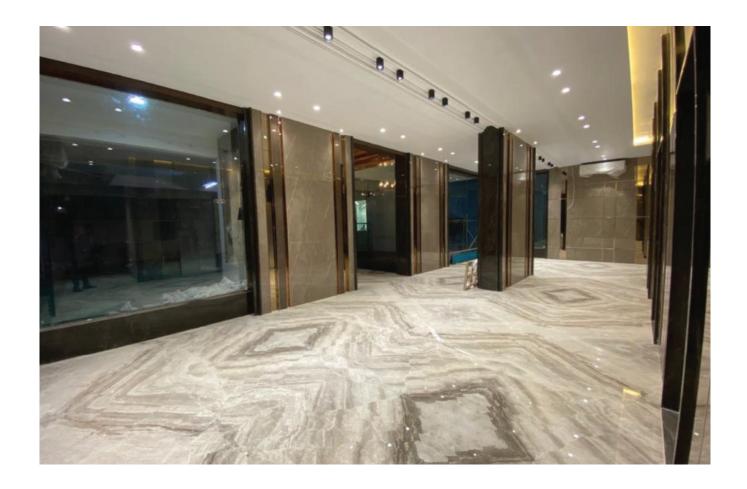

## **COMMERCIAL PROJECT**

The developers, set out with a clear mission: to craft a commercial hub that would blend innovation with elegance. They envisioned a place where businesses could thrive in an environment that exuded sophistication and modernity. Central to this vision was the careful selection of materials. Among the most striking elements were the

**Dolce Grey** tiles, chosen for their exceptional beauty and refined finish. Measuring 1200 x 2400 mm and featuring a lustrous, bookmatched design, these tiles were the epitome of luxury and precision.

## **DESIGN AND SIZE**

-----

**DOLCE GREY**: 1200 X 2400 MM I LUSTROUS

-----

It stood as a testament to the power of thoughtful design and superior materials.

BY