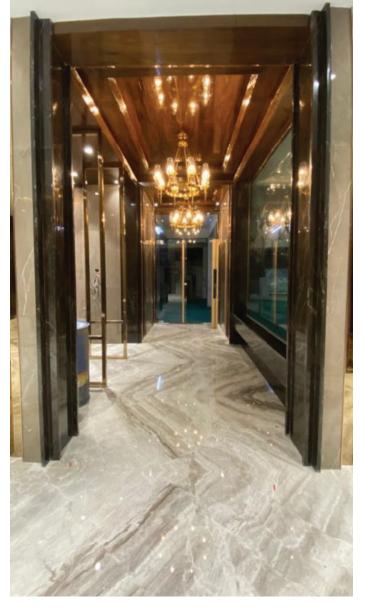

## **COMMERCIAL PROJECT**

The developers, set out with a clear mission: to craft a commercial hub that would blend innovation with elegance. They envisioned a place where businesses could thrive in an environment that exuded sophistication and modernity. Central to this vision was the careful selection of materials. Among the most striking elements were the

**Dolce Grey** tiles, chosen for their exceptional beauty and refined finish. Measuring 1200 x 2400 mm and featuring a lustrous, bookmatched design, these tiles were the epitome of luxury and precision.

## **DESIGN AND SIZE**

-----

**DOLCE GREY**: 1200 X 2400 MM I LUSTROUS

-----

It stood as a testament to the power of thoughtful design and superior materials.

BY