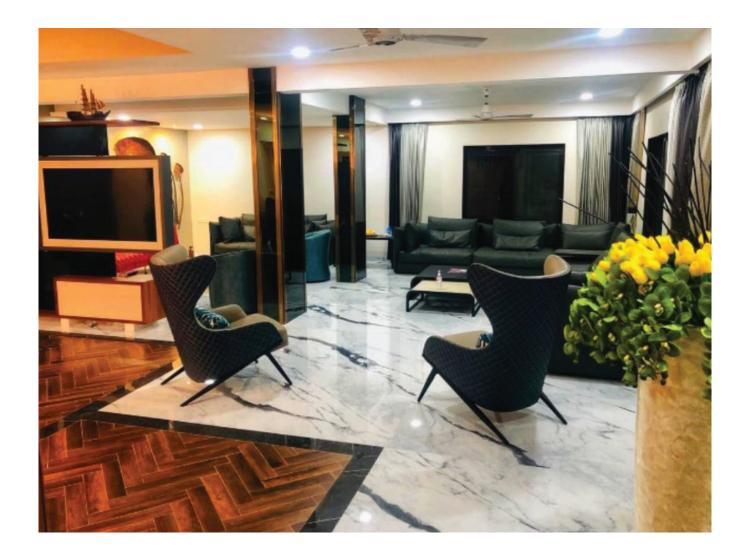

## **RESIDENTIAL PROJECT**

Designed with a perfect blend of contemporary aesthetics and functionality. Every detail was meticulously planned to ensure comfort, luxury, and an inviting atmosphere. exuded a sense of grandeur and refinement. The striking veining patterns of the tiles drew the eye, creating a

captivating focal point that set the tone for the rest of the space. The Statuario flowed seamlessly from the living area to the dining room. The luminous surface of the Statuario reflected light beautifully.