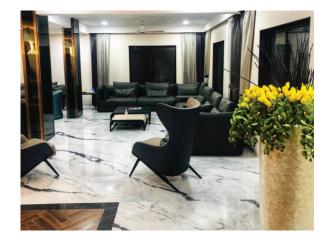

## **RESIDENTIAL PROJECT**

Designed with a perfect blend of contemporary aesthetics and functionality. Every detail was meticulously planned to ensure comfort, luxury, and an inviting atmosphere. exuded a sense of grandeur and refinement. The striking veining patterns of the tiles drew the eye, creating a

captivating focal point that set the tone for the rest of the space. The Statuario flowed seamlessly from the living area to the dining room. The luminous surface of the Statuario reflected light beautifully.