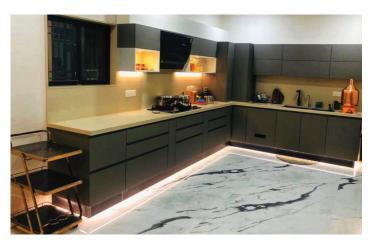

## **RESIDENTIAL PROJECT**

Designed with a perfect blend of contemporary aesthetics and functionality. Every detail was meticulously planned to ensure comfort, luxury, and an inviting atmosphere. exuded a sense of grandeur and refinement. The striking veining patterns of the tiles drew the eye, creating a

captivating focal point that set the tone for the rest of the space. The Statuario flowed seamlessly from the living area to the dining room. The luminous surface of the Statuario reflected light beautifully.