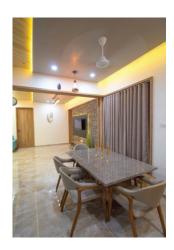

## **RESIDENTIAL PROJECT**

From the moment they were laid, the **Emperador Light** became the focal point of the residence.
Their rich, chocolatey hue added warmth to the interiors, while their glossy surface reflected the play of light, creating an illusion of space and depth. The visionaries behind this endeavor were a team of talented architects and designers, driven

by a passion for creating spaces that exuded sophistication and style. Guided by their unwavering commitment to excellence, they embarked on a quest to redefine the concept of modern living.