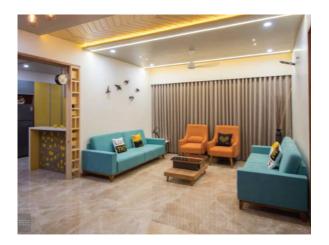

## **RESIDENTIAL PROJECT**

From the moment they were laid, the **Emperador Light** became the focal point of the residence.
Their rich, chocolatey hue added warmth to the interiors, while their glossy surface reflected the play of light, creating an illusion of space and depth. The visionaries behind this endeavor were a team of talented architects and designers, driven

by a passion for creating spaces that exuded sophistication and style. Guided by their unwavering commitment to excellence, they embarked on a quest to redefine the concept of modern living.