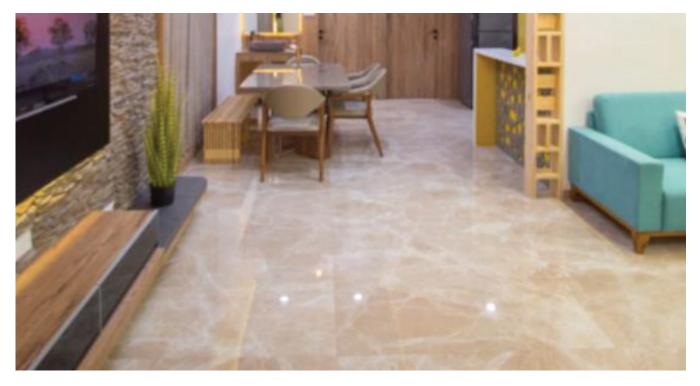

## **RESIDENTIAL PROJECT**

From the moment they were laid, the **Emperador Light** became the focal point of the residence.
Their rich, chocolatey hue added warmth to the interiors, while their glossy surface reflected the play of light, creating an illusion of space and depth. The visionaries behind this endeavor were a team of talented architects and designers, driven

by a passion for creating spaces that exuded sophistication and style. Guided by their unwavering commitment to excellence, they embarked on a quest to redefine the concept of modern living.

## **EMPERADOR LIGHT**: 1200 X 2400 MM | LUSTROUS

-----

A harmonious blend of form and function, brought to life by the timeless elegance of Emperador Light

BY