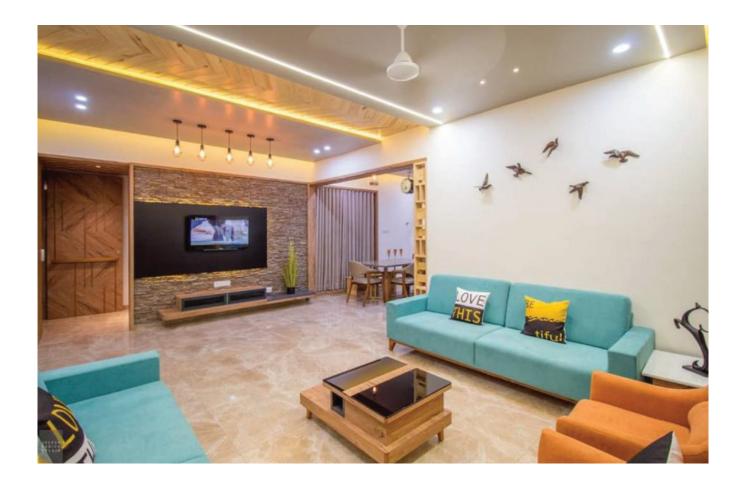

## **RESIDENTIAL PROJECT**

From the moment they were laid, the **Emperador Light** became the focal point of the residence.
Their rich, chocolatey hue added warmth to the interiors, while their glossy surface reflected the play of light, creating an illusion of space and depth. The visionaries behind this endeavor were a team of talented architects and designers, driven

by a passion for creating spaces that exuded sophistication and style. Guided by their unwavering commitment to excellence, they embarked on a quest to redefine the concept of modern living.