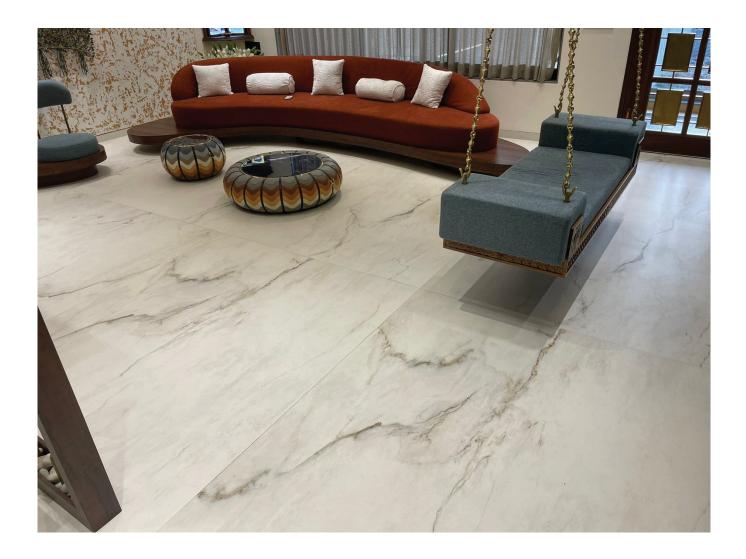

## RESIDENTIAL

A proud homeowner has transformed their residence into a masterpiece with Lioli Ceramica's premium surfaces. The project features Calacatta Borghini with a Lustrous finish, adorning the floors and adding timeless sophistication and seamless beauty to the bedroom. Complementing this elegance is Calacatta Bianco Oro with a Crystalline finish, also used on the floors. This large-format surface exudes opulence while offering unmatched durability and a flawless shine that captures every reflection.

## CALACUTTA BORGHINI : 1200 X 2400 MM I LUSTROUS CALACATTA BIANCO ORO : 1600 X 3200 MM I CRYSTALLINE

\_ \_ \_ \_ \_ \_ \_ \_ \_ \_

ΒY