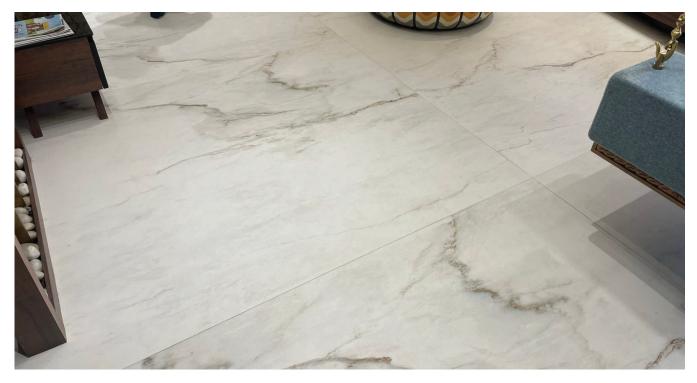

## RESIDENTIAL

A proud homeowner has transformed their residence into a masterpiece with Lioli Ceramica's premium surfaces. The project features Calacatta Borghini with a Lustrous finish, adorning the floors and adding timeless sophistication and seamless beauty to the bedroom. Complementing this elegance is Calacatta Bianco Oro with a Crystalline finish, also used on the floors. This large-format surface exudes opulence while offering unmatched durability and a flawless shine that captures every reflection.

## CALACUTTA BORGHINI : 1200 X 2400 MM I LUSTROUS CALACATTA BIANCO ORO : 1600 X 3200 MM I CRYSTALLINE

\_ \_ \_ \_ \_ \_ \_ \_ \_ \_

ΒY