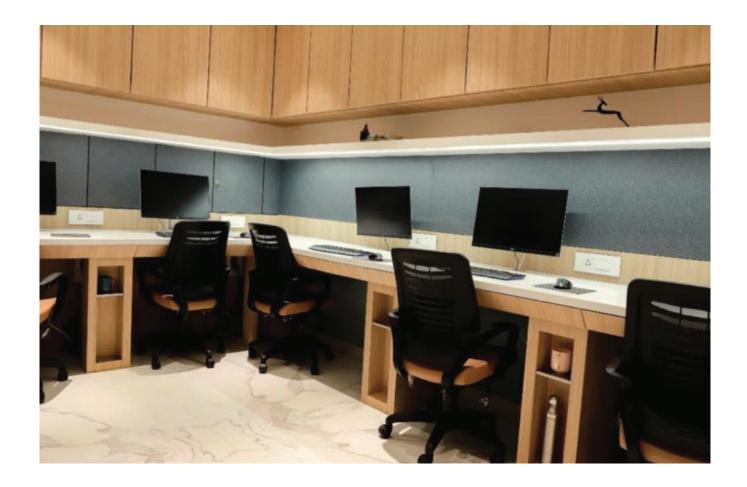

## **COMMERCIAL PROJECT**

In the vibrant heart of the city of Surat, The developer, known for their innovative approach to commercial spaces, had one final decision to make: the flooring that would tie the entire design together. As the tiles were carefully laid out across the expansive office floors, the transformation was immediate and breathtaking. The Mute Bookmatch

finish created a flowing, harmonious pattern, making the large office space feel both grand and welcoming. The muted tones and symmetrical design added a touch of calm and order, crucial for a productive work environment.