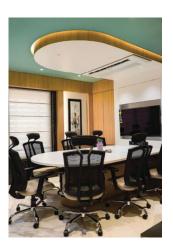

## **COMMERCIAL PROJECT**

In the vibrant heart of the city of Surat, The developer, known for their innovative approach to commercial spaces, had one final decision to make: the flooring that would tie the entire design together. As the tiles were carefully laid out across the expansive office floors, the transformation was immediate and breathtaking. The Mute Bookmatch

finish created a flowing, harmonious pattern, making the large office space feel both grand and welcoming. The muted tones and symmetrical design added a touch of calm and order, crucial for a productive work environment.